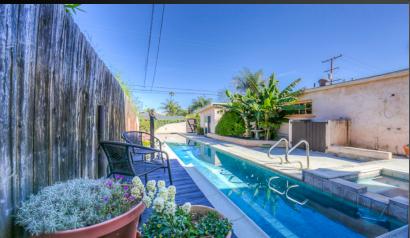

Welcome to your new home in Alamitos Heights. Located between Marina Vista Park and Little Rec Golf course, and walking distance to Lowell Elementary School, Rogers Middle School and Wilson High School. This home has Solar Power (owned, not Leased), Lap Pool with spa, Un-permitted Studio off the back of the garage, with a ¾ Bathroom. Hardwood and parquet floors throughout. Granite counter tops in the Kitchen. Claw foot tub in the downstairs bathroom. 2 large bathroom upstairs, Master bedroom has vaulted